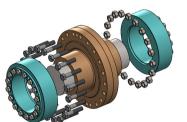

## SHRINK DISC (EXTERNAL):

- Two and three pieces version
- Light & Heavy duty
- From 16 to 800 mm shaft Ø
- Available in Stainless Steel Zinc and Nickel plating