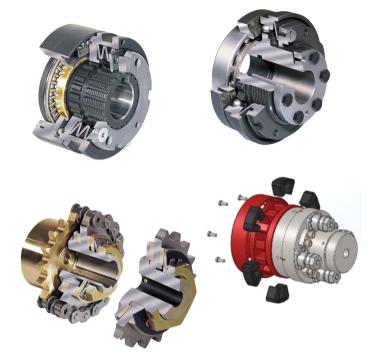

### **TORQUE LIMITERS:**

- Backlash-Free
- Ball detent with automatic re-engagement in single or multiple positions
- Friction & Modular design
- Pneumatic version
- Made in Italy
- Custom made solutions

### **COUPLINGS:**

- Disc Coupling
- Bellows Coupling
- Flange Rigid Coupling
- Gear Coupling
- Elastomeric Coupling
- Polyamide Sleeve Coupling
- Made in Italy
- Custom made solutions