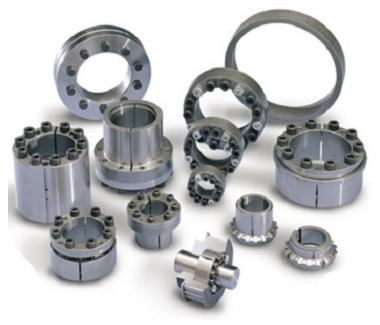

# LOCKING DEVICES (INTERNAL):

- Large Stock available in USA
- Metric & Imperial sizes
- Backlash-Free
- Same day delivery
- Made in Italy
- Custom made solutions

## SHRINK DISC (EXTERNAL):

- Two and three pieces version
- Light & Heavy duty
- From 16 to 800 mm shaft Ø
- Available in Stainless Steel Zinc and Nickel plating