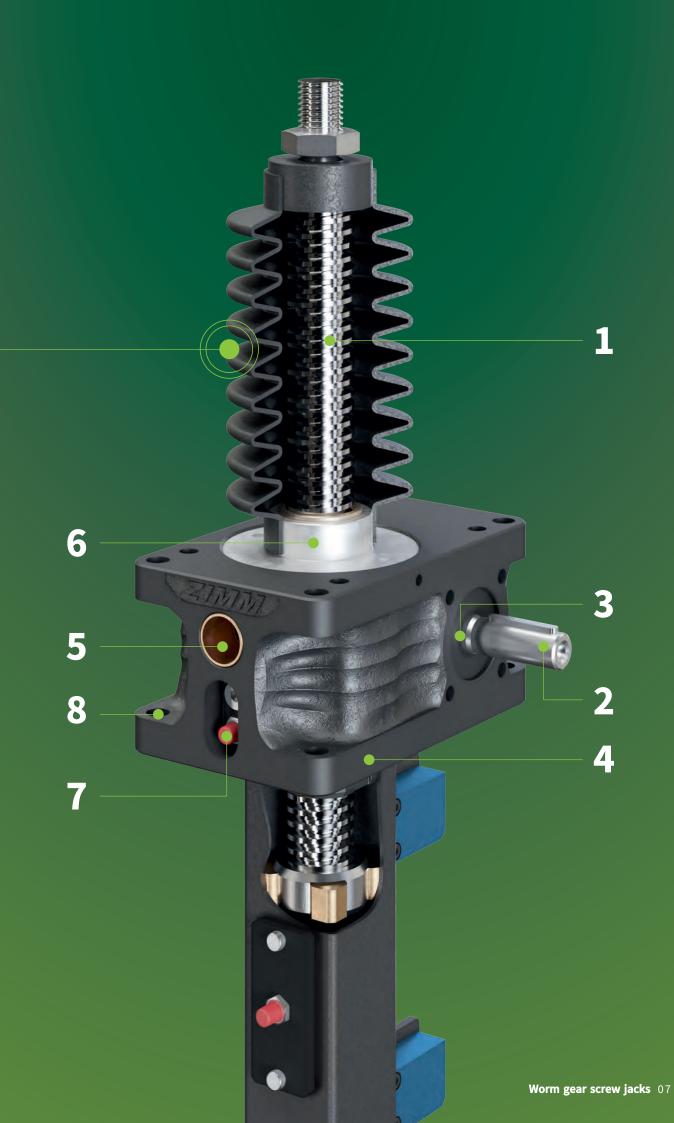

# KEY BENEFITS FOR EVERY USE

Screw jacks are a modern technology for precise lifting and positioning of components or loads. Numerous details and equipment make ZIMM drives the first choice.

With their performance, accuracy and economy, screw jacks outperform hydraulic solutions in more and more applications. ZIMM screw jacks also shine with a number of features that they already have in the basic equipment ex works. The most important advantages can be seen in the adjacent figure.

### ZIMM screw jacks

**Spindle with trapezoidal or ball thread** Depending on the requirements for economy, accuracy and speed

2

**High performance gearing** Hardened and ground for outstanding durability and energy efficiency

**Standardised flanges and attachments** In stock for commercially available engines

**Corrosion protection ex works** Consistent basic protection as standard; further protection levels and desired colours possible

**Integrated sliding swivel bearings** Matching bearing blocks, as standard

**Sealed gear** Lubricated-for-life for high speeds and operating times

**Lubrication without downtimes** Lubrication possible also during operation

**Ready for all installation positions** With prepared holes for all types of installation; Installation upside down with nominal load