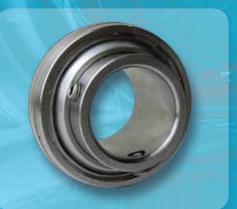

Maximum

SUCL3 Bearing Insert is composed of the following:

Balls & Rings Set Screws Seal Frame Retainer Seal Lubrication

Operating Temp.

440 Stainless Steel 304 Stainless Steel 302 Stainless Steel 302 Stainless Steel Silicone Rubber H-1 Food Grade Grease -10° to 250° F