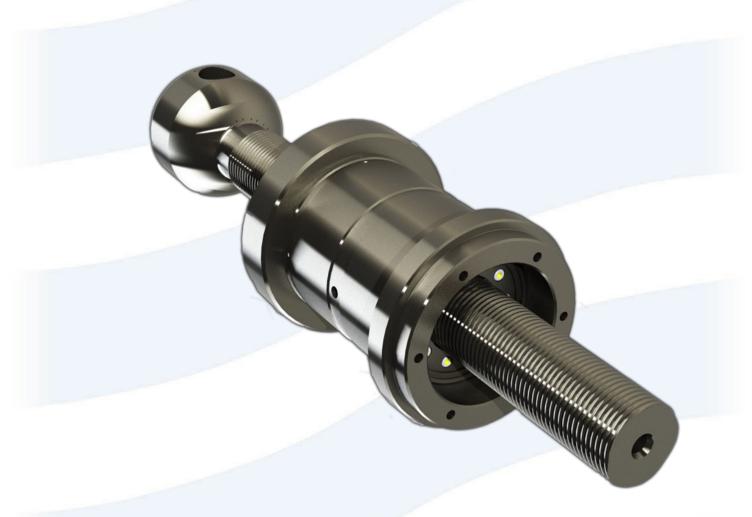

### **CMC Roller Screws**

#### **Roller Screw Performance Advantages**

The main drive train of the LPD actuator is Creative Motion Control's (CMC) roller screw technology. Made in the USA, CMC roller screws provide higher loads, faster speeds and longer life when compared to other electric linear technologies, and all in a smaller form factor. They achieve these benefits with more accuracy and better repeatability even than other roller screw technologies commonly used in this market. These benefits also provide the forces required to make the LPD an excellent replacement for traditional fluid power solutions, with improved control and flexibility.

See CMC's Roller Screw catalog at www.creativemotioncontrol.com for more detailed roller screw technical information.