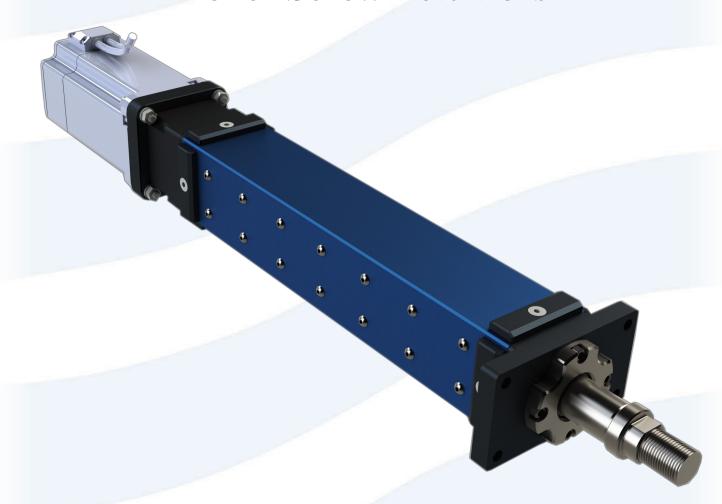

# **LPD** Actuators

# **Powerful, Compact Roller Screw Actuators**

#### COMPATIBLE WITH VIRTUALLY ANY SERVO OR STEPPER MOTOR

CREATIVE SOLUTIONS TO AUTOMATION'S MOST DEMANDING CHALLENGES